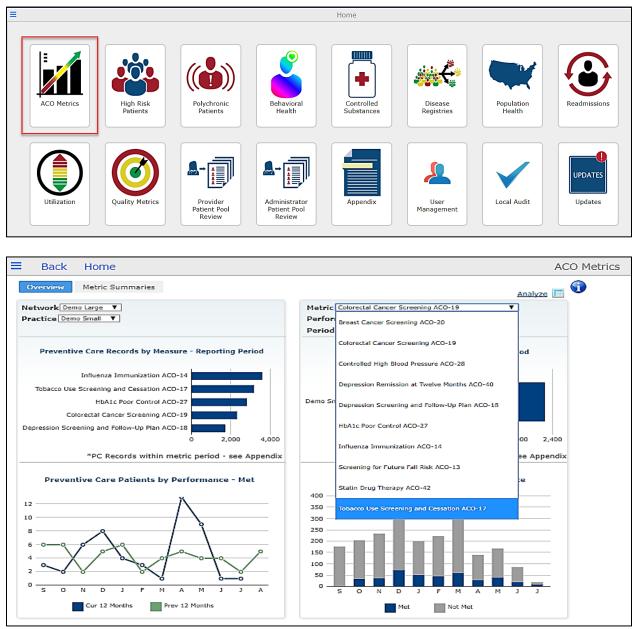

## Dashboard User: Guide ACO Metrics Tile

ACO Metrics displays the clinical quality measures required for accountable care organization and value-based payment program reporting. Measures cover care coordination, patient safety, preventive health, and at-risk populations.

🕓 530-487-4997 🛛 info@sacvalleyms.org 🛞 www.sacvalleyms.org

2485 Notre Dame Blvd. Suite 370-20 Chico, CA 95928

Preventive Care Patients by Performance –Met displays a trend line comparison of last year to current month and year.

Preventive Care Records by Measure-selecting a bar from this chart will open a patient list of details for each measure.

🕓 530-487-4997 🛛 info@sacvalleyms.org 🛞 www.sacvalleyms.org

2485 Notre Dame Blvd. Suite 370-20 Chico, CA 95928